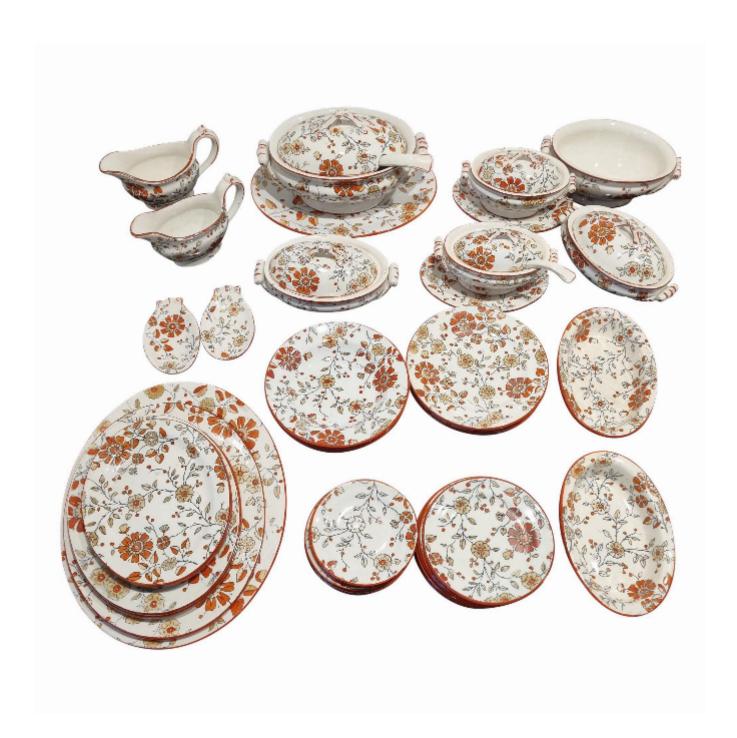

## **DESCRIPTION**

Ridgways pottery toy dinner service, decorated with the Persia pattern, c1880, comprising: Soup Tureen, cover, stand & Ladle(af)
Sauce tureen, cover, stand and ladle
Veg tureen & cover
Veg tureen (af) and cover
Tureen, cover and stand (af)
Tureen Base

- 2x Sauce boats
- 2x Shell dishes
- 2x oval serving dihes
- 6 meat plates
- 4 dinner plates
- 3 Soup plates
- 6 dessert plates
- 5 side plates

Measurements for the largest meat plate

\* some small damage, please see images